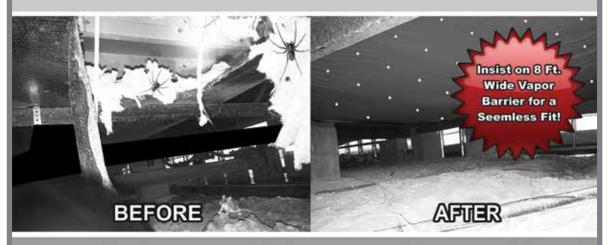

## INSIST on 8 ft. WIDE VAPOR BARRIER for a SEAMLESS FIT!

# COYOJ (120) UNDER YOUR MOBILE HOME LATELY?

Insulation Under Your Home Falling Down?

Holes and Tears in Your Vapor /Moisture Barrier?

Photographs Taken of Damaged Areas

Insulation and Vapor Barrier Repairs

· Lifetime Vapor Barrier · Guaranteed for Life Prevent Soft Floors
 Keep Mold, Mildew, Rats, Snakes, Spiders, Ants, Roaches and Moisture OUT of Your House! • Lower Your Electric Bills

**FREE ESTIMATES** 

Licensed by the State of Florida #IH/102549/1

727-33**0-7821** Toll Free - 800-681-3772

- Insured Bonded Workman's Compensation Insurance Member: National Association of Mold Professionals
- FLORIDA ANCHOR AND BARRIER COMPANY